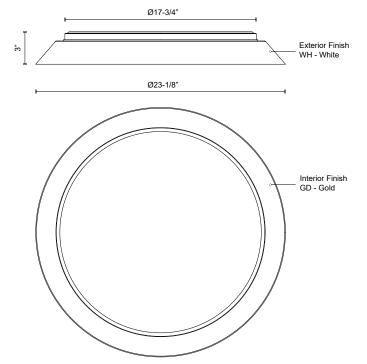

## SPECIFICATION DETAILS

| D23-1/8" x H3"                                             |
|------------------------------------------------------------|
| AC LED Module                                              |
| 45W                                                        |
| 3565lm                                                     |
| 2555lm                                                     |
| 120V                                                       |
| 3000K                                                      |
| 90CRI                                                      |
| 2700K - 5000K Available, Minimum Order Quantities<br>Apply |
| 50,000 hours                                               |
| 100% - 10%, ELV Dimmer (Not Included)                      |
| Frosted acrylic diffuser                                   |
| Dry                                                        |
| All Orientation; Ceiling and Wall;                         |
| Yes, JA8-2022                                              |
| Energy Star Compliant                                      |
|                                                            |
|                                                            |