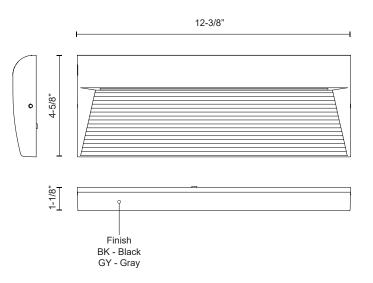

## SPECIFICATION DETAILS

| Fixture Dimensions     | W12-3/8" x H4-5/8" x E1-1/8"                               |
|------------------------|------------------------------------------------------------|
| Height from center     | 2-1/2"                                                     |
| Light Source           | AC LED Module                                              |
| Wattage                | 21W                                                        |
| Total Lumens           | 1700lm                                                     |
| Delivered Lumens       | BK-931lm*; GY-950lm*                                       |
| Voltage                | 120V                                                       |
| Color Temperature      | 3000K                                                      |
| CRI (Ra)               | 90CRI                                                      |
| Optional Color Temps   | 2700K - 5000K Available, Minimum Order Quantities<br>Apply |
| LED Rated Life         | 50,000 hours                                               |
| Dimming                | 100% - 10%, ELV Dimmer (Not Included)                      |
| Glass Details          | Clear Glass                                                |
| ADA Compliant          | Yes                                                        |
| Location               | IP65; Wet;                                                 |
| Illumination Direction | Down                                                       |
| Mounting Style         | Wall Mount, Down Only                                      |
| Material               | Steel + Polymeric Shade                                    |
| Paint Finish           | BK02; GY01;                                                |