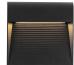

### WALL

EW27907-BK Black

#### **DESCRIPTION**

**PROJECT** 

Newly re-designed Non-Climbable exterior wall-mounted fixtures. Light is directed downward from a recess, and the incline allows the glow to radiate gradually. Vanishingly thin and ideal for egress, courtesy, and grace lighting.