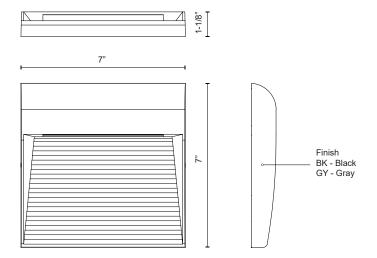

### **SPECIFICATION DETAILS**

| Fixture Dimensions     | W7" x H7" x E1-1/8"                                        |
|------------------------|------------------------------------------------------------|
| Height from center     | 3-1/2"                                                     |
| Light Source           | AC LED Module                                              |
| Wattage                | 21W                                                        |
| Total Lumens           | 1700lm                                                     |
| Delivered Lumens       | BK-854lm; GY-938lm;                                        |
| Voltage                | 120V                                                       |
| Color Temperature      | 3000K                                                      |
| CRI (Ra)               | 90CRI                                                      |
| Optional Color Temps   | 2700K - 5000K Available, Minimum Order Quantities<br>Apply |
| LED Rated Life         | 50,000 hours                                               |
| Dimming                | 100% - 10%, ELV Dimmer (Not Included)                      |
| Glass Details          | Clear Glass                                                |
| ADA Compliant          | Yes                                                        |
| Location               | IP65; Wet;                                                 |
| Illumination Direction | Down                                                       |
| Mounting Style         | Wall Mount, Down Only                                      |
| Material               | Aluminum + Glass                                           |
| Paint Finish           | BK02; GY01;                                                |

#### **DESCRIPTION**

**PROJECT** 

Newly re-designed Non-Climbable exterior wall-mounted fixtures. Light is directed downward from a recess, and the incline allows the glow to radiate gradually. Vanishingly thin and ideal for egress, courtesy, and grace lighting.