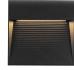

### WALL

EW27907-BK Black

#### **DESCRIPTION**

**PROJECT** 

Newly re-designed Non-Climbable exterior wall-mounted fixtures. Light is directed downward from a recess, and the incline allows the glow to radiate gradually. Vanishingly thin and ideal for egress, courtesy, and grace lighting.