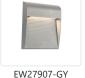

### WALL

EW27907-BK Black

#### **DESCRIPTION**

**PROJECT** 

Newly re-designed Non-Climbable exterior wall-mounted fixtures. Light is directed downward from a recess, and the incline allows the glow to radiate gradually. Vanishingly thin and ideal for egress, courtesy, and grace lighting.