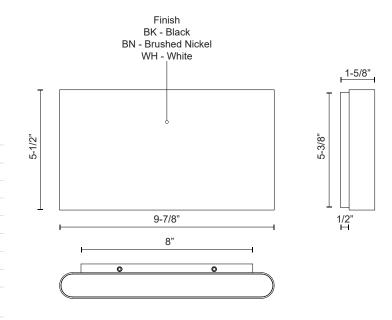

## **SPECIFICATION DETAILS**

| Fixture Dimensions     | W9-7/8" x H5-1/2" x E1-5/8"                                |
|------------------------|------------------------------------------------------------|
| Light Source           | LED with DC Driver                                         |
| Wattage                | 13W                                                        |
| Total Lumens           | 1190lm                                                     |
| Delivered Lumens       | BK-1026lm; BN-1032lm; WH-1063lm                            |
| Voltage                | 120-277V                                                   |
| Color Temperature      | 3000K                                                      |
| CRI (Ra)               | 90CRI                                                      |
| Optional Color Temps   | 2700K - 5000K Available, Minimum Order Quantities<br>Apply |
| LED Rated Life         | 50,000 hours                                               |
| Dimming                | 100% - 10%, TRIAC or ELV Dimmer (Not Included)             |
| Glass Details          | Frosted Glass                                              |
| ADA Compliant          | Yes                                                        |
| Location               | Wet                                                        |
| Illumination Direction | Downlight                                                  |
| Mounting Style         | All Orientation; Wall;                                     |
| CEC Title 24 JA8       | Yes, JA8-2022                                              |
| Paint Finish           | BK02; BN02; WH02;                                          |
| Height to Center       | 2-3/4"                                                     |
| Material               | Aluminum + Glass                                           |
| Canopy Dimensions      | W8" x H5-3/8" x E1/2"                                      |
| Dark Sky               | Yes for 3000K only, Mounting in Down Direction             |