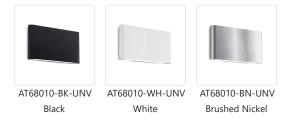

## **SPECIFICATION DETAILS**

| Fixture Dimensions     | W9-7/8" x H5-1/2" x E1-5/8"                                |
|------------------------|------------------------------------------------------------|
| Light Source           | LED with DC Driver                                         |
| Wattage                | 13W                                                        |
| Total Lumens           | 1190lm                                                     |
| Delivered Lumens       | BK-1026lm; BN-1032lm; WH-1063lm                            |
| Voltage                | 120-277V                                                   |
| Color Temperature      | 3000K                                                      |
| CRI (Ra)               | 90CRI                                                      |
| Optional Color Temps   | 2700K - 5000K Available, Minimum Order Quantities<br>Apply |
| LED Rated Life         | 50,000 hours                                               |
| Dimming                | 100% - 10%, TRIAC or ELV Dimmer (Not Included)             |
| Glass Details          | Frosted Glass                                              |
| ADA Compliant          | Yes                                                        |
| Location               | Wet                                                        |
| Illumination Direction | Downlight                                                  |
| Mounting Style         | All Orientation; Wall;                                     |
| CEC Title 24 JA8       | Yes, JA8-2022                                              |
| Paint Finish           | BK02; BN02; WH02;                                          |
| Height to Center       | 2-3/4"                                                     |
| Material               | Aluminum + Glass                                           |
| Canopy Dimensions      | W8" x H5-3/8" x E1/2"                                      |
| Dark Sky               | Yes for 3000K only, Mounting in Down Direction             |

## DESCRIPTION

**PROJECT** 

This minimalist sleek cast-aluminum wall sconce is a beautiful addition to any indoor or outdoor application. Finished with a high-end brushed nickel, powder-coated white or black cast-aluminum, rectangular in size with smooth, sleek, rounded corners. Premium frosted optical lenses, which emits the light from the fixture evenly against the wall.