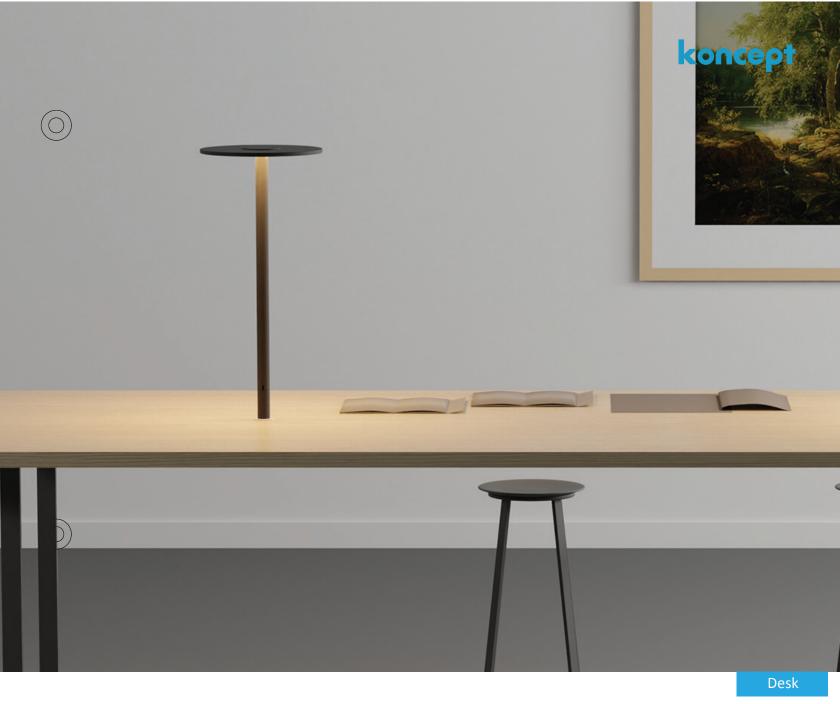

Seamlessly blends into your interior

Yurei Coworking lights

Designers Kenneth Ng, Edmund Ng

## Best of NeoCon GOLD 2023

Drawing inspiration from the Japanese word for ghost, Yurei, our new lighting solution features unique translucent light shades that embody the spirit of the name. With its ethereal appearance, the Yurei Light adds mystique and style to any interior. Desk/floor models include dimmer, height-adjustable features, and a 7.5W USB-C charging port. The optional light shade is easily replaceable to match any aesthetic. Available in various colors and finishes, it adds an artistic touch and, with an acoustic panel, reduces noise for a calming environment. Made from over 95% recyclable materials, it's a sustainable choice. Mounting options include suspension pendant, flush ceiling, through-table, desk clamp, or free-standing base.

Yurei Coworking light with Fixed Clamp (-2CF)

Yurei Coworking light with Through Table Mount (-THR)