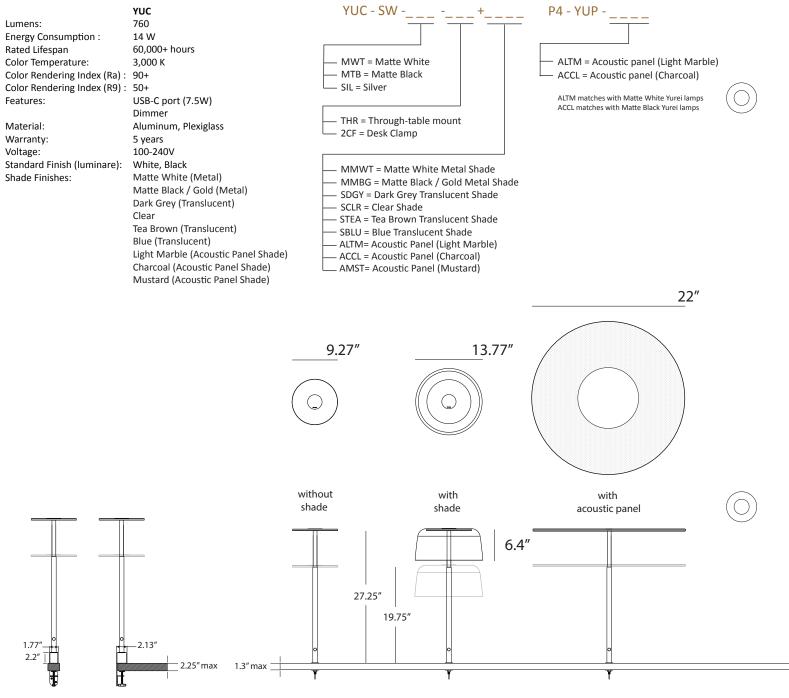

## Best of NeoCon GOLD 2023

Drawing inspiration from the Japanese word for ghost, Yurei, our new lighting solution features unique translucent light shades that embody the spirit of the name. With its ethereal appearance, the Yurei Light adds mystique and style to any interior. Desk/floor models include dimmer, height-adjustable features, and a 7.5W USB-C charging port. The optional light shade is easily replaceable to match any aesthetic. Available in various colors and finishes, it adds an artistic touch and, with an acoustic panel, reduces noise for a calming environment. Made from over 95% recyclable materials, it's a sustainable choice. Mounting options include suspension pendant, flush ceiling, through-table, desk clamp, or free-standing base.

## **Interior Lighting**

To promote occupants' productivity, comfort and well-being by providing high-quality lighting.

Koncept's portable task lighting products provide more than three lighting levels that occupants can easily adjust to suit their needs. Furthermore, all Koncept lighting products use high quality LED light sources with CRI over 90 and L70 rated lifespan over 60,000 hours. Desktop and task personal lighting also provide the opportunity to reduce overhead lighting.