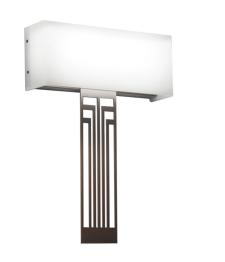

## Modelli 15324A





## Base Specs

20"h x 14"w x 3.75"d







## Modelli 15324A

standard finish:

- BA Bronze Age
- BK Black
- BP Black Pearl
- CB Cast Bronze CH - Chestnut
- CR Chrome
- DI Dark Iron
- EB Empire Bronze
- MB Medieval Bronze
- NB New Brass
- SB Smokey Brass
- SP Satin Pewter
- SS Smoked Silver

## lamping:

**04**: 14w Integrated LED, 2198 Initial Lumens, 3000K, 90 CRI, 120V-277V, 0-10V Dimming, UL/cUL Dry/Damp

**14**: 8.4w Integrated LED, 1181 Initial Lumens, 3000K, 90 CRI, 120V, Standard Phase Dimming, UL/cUL Dry/Damp

| standard diffuser: | premium diffuser:                                                                |
|--------------------|----------------------------------------------------------------------------------|
| OA - Opal Acrylic  | CO - Caramel Onyx<br>FA - Faux Alabaster<br>TS - Tea Stained<br>WS - White Swir