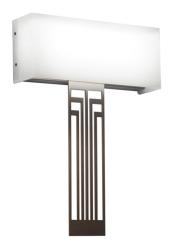

## Modelli 15324A

## Base Specs

20"h x 14"w x 3.75"d

## Modelli 15324A

standard finish:

- BA Bronze Age
- BK Black
- BP Black Pearl
- CB Cast Bronze CH - Chestnut
- CR Chrome
- DI Dark Iron
- EB Empire Bronze
- MB Medieval Bronze
- NB New Brass
- SB Smokey Brass
- SP Satin Pewter
- SS Smoked Silver