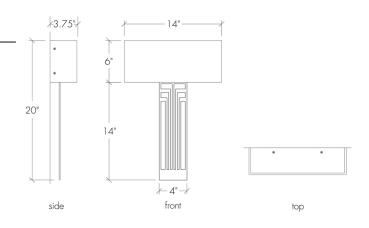

## Modelli 15324A





## Base Specs

20"h x 14"w x 3.75"d







## Modelli 15324A

standard finish:

- BA Bronze Age
- BK Black
- BP Black Pearl
- CB Cast Bronze CH - Chestnut
- CR Chrome
- DI Dark Iron
- EB Empire Bronze
- MB Medieval Bronze
- NB New Brass
- SB Smokey Brass
- SP Satin Pewter
- SS Smoked Silver

## lamping:

**04**: 14w Integrated LED, 2198 Initial Lumens, 3000K, 90 CRI, 120V-277V, 0-10V Dimming, UL/cUL Dry/Damp

**14**: 8.4w Integrated LED, 1181 Initial Lumens, 3000K, 90 CRI, 120V, Standard Phase Dimming, UL/cUL Dry/Damp

| standard diffuser: | premium diffuser:                                                                |
|--------------------|----------------------------------------------------------------------------------|
| OA - Opal Acrylic  | CO - Caramel Onyx<br>FA - Faux Alabaster<br>TS - Tea Stained<br>WS - White Sw